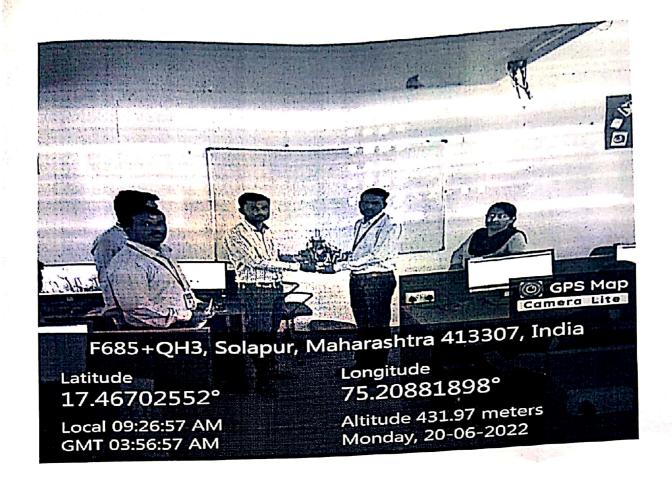

Ref No.: - COERS/

DATE: 24/06/2022

To, Mr. Sandip Suresh Kulkarni, S K Technical Solution, Kolhapur-416005.

Respected Sir,

This is to express our heartfelt gratitude for accepting our invitation for the expert on topic of CNC Programing to S.Y and T.Y students on dated 20/06/2022 to 24/06/2022. We appreciate your thoughtfulness in the presentation and thoroughness in delivering helpful lecture. We also appreciate your willingness to interact with students before and after your lecture. We are also thankful for motivating our students for their study. Your years of experience and ability to present the subject in such an interesting way which is one of the most memorable moment for the students.

We are grateful for sparing your precious time to our students. We request same kind of cooperation in future also.

With Warm Regards

PRINCIPAL
FABTECH TECHNICAL CAMPUS
COLLEGE OF ENGINEERING
& RESEARCH, SANGOLA