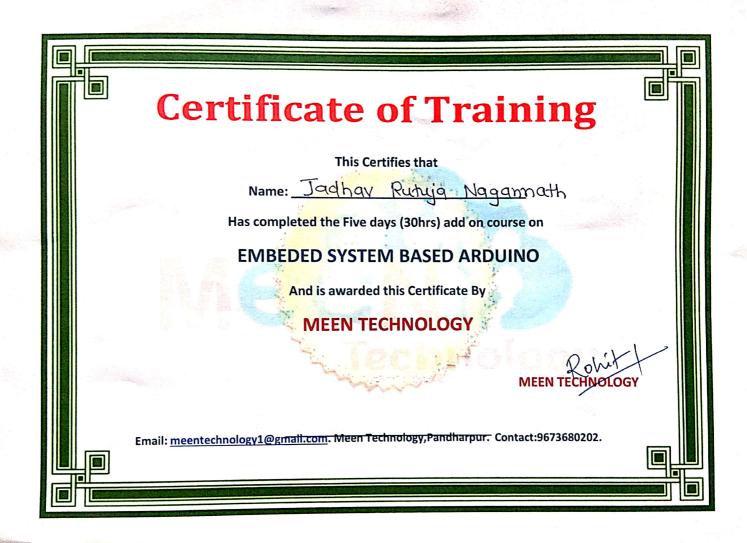

interfacing concept
- Led Blinking logic and delay generation routine

#### Chapter 5

- Character LCD 16x2 interfacing logic and concept
- Introduction of LCD command and data signals
- LCD basedprogramming
- Practical project based on character LCD

### Chapter 8

- Introduction of ADC
- ADC interfacing
- ADC programming

### Chapter 9

Practical designing of a project based on above technology with Arduino

|   | Live Projects                           |
|---|-----------------------------------------|
|   | Embedded system with Arduino            |
| 1 | Traffic Light System                    |
| 2 | LDR based automatic street light system |
| 3 | Temperature control relay               |
| 4 | Gas leakage detector with alarm system  |
| 5 | Serial notice board                     |





## Fabtech College of Engineering & Research, Sangola Department of Electrical Engineering

|          | CLASS: TY(EE)                | 20/06/2     | 122        | 21/06/20           | 12                   | 22/06/2  | 1022     | 23/6     | 06/2022       |         | 24/06/  | 2022         | 1      |
|----------|------------------------------|-------------|------------|--------------------|----------------------|----------|----------|----------|---------------|---------|---------|--------------|--------|
| R.NO     | NAME OF STUDENT              | M           |            |                    |                      |          |          | M        | A             | -       | M       | A            |        |
| 1_       | Halake Suprit Vitthal        | 0-          | HARRY      | M