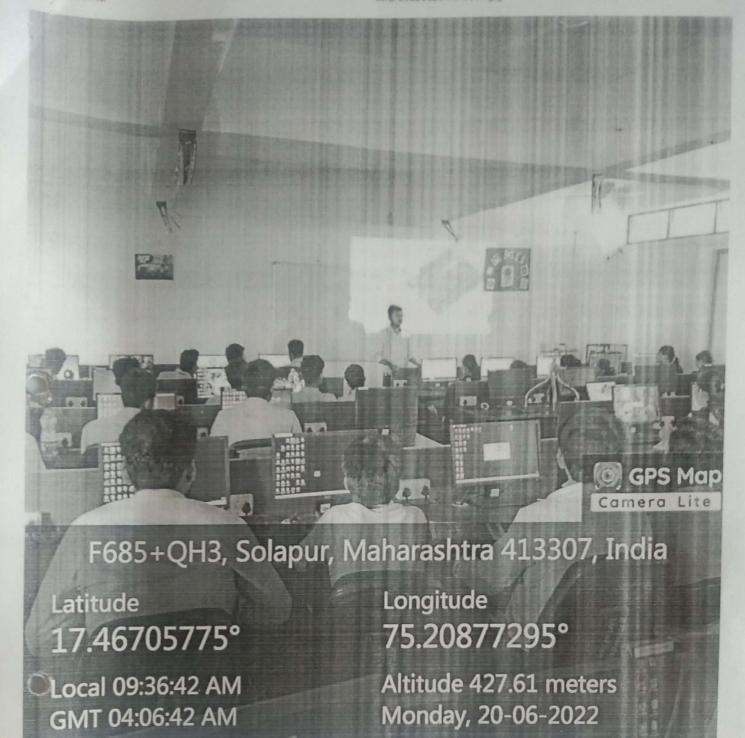

Subject: - Report of Value Added Program conducted on "CNC Programming" from 20/06/2022 to 24/06/2022

Respected sir,

With reference to above mentioned subject Value Added Program on "CNC Programming" from 20/06/2022 to 24/06/2022 for the S.Y. and T.Y.Mechanical Engingineering students.

The Course is conducted by Mr. Kulkarni Sandip S. Sir delivered live demonstration on CNC Programming as well as provided basic and helpful information regarding to the students. He also explained the various industry requirements in the sector of Design Engineering.

In this VAP 102 students has taken active participation and out of that students 98 are eligible to get certificates after assessment test.

As a coordinator of this event, I would like to thank Management, Principal, HOD, Teaching and Non-teaching staff and student volunteers for support and continuous encouragement during conduction of value added program.