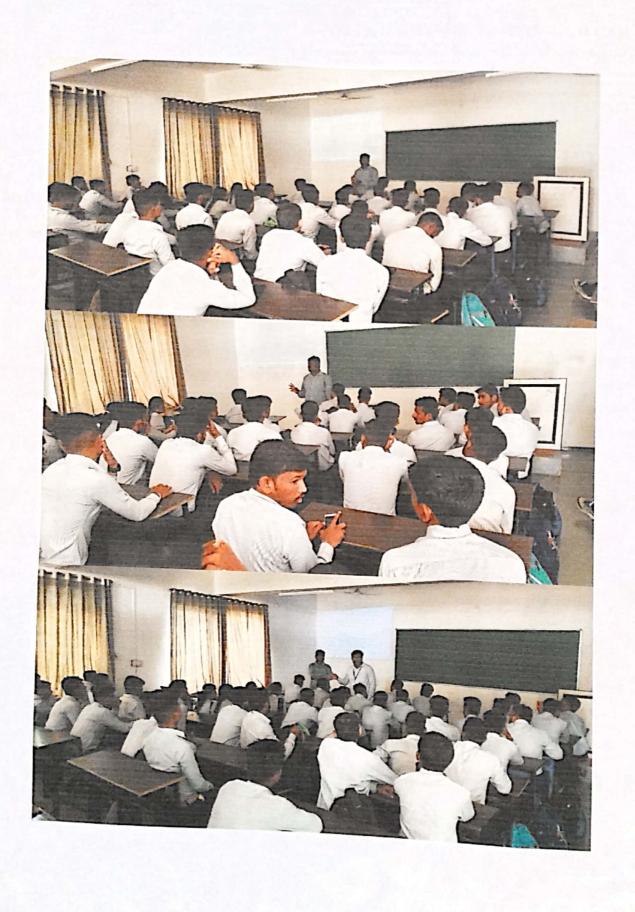

Subject: - Report of Value Added Program conducted on "CNC Programming" from 20/06/2022 to 24/06/2022

Respected sir,

With reference to above mentioned subject Value Added Program on "CNC Programming" from 20/06/2022 to 24/06/2022 for the S.Y. and T.Y.Mechanical Engingineering students.

The Course is conducted by Mr. Kulkarni Sandip S. Sir delivered live demonstration on CNC Programming as well as provided basic and helpful information regarding to the students. He also explained the various industry requirements in the sector of Design Engineering.

In this VAP 102 students has taken active participation and out of that students 98 are eligible to get certificates after assessment test.

As a coordinator of this event, I would like to thank Management, Principal, HOD, Teaching and Non-teaching staff and student volunteers for support and continuous encouragement during conduction of value added program.