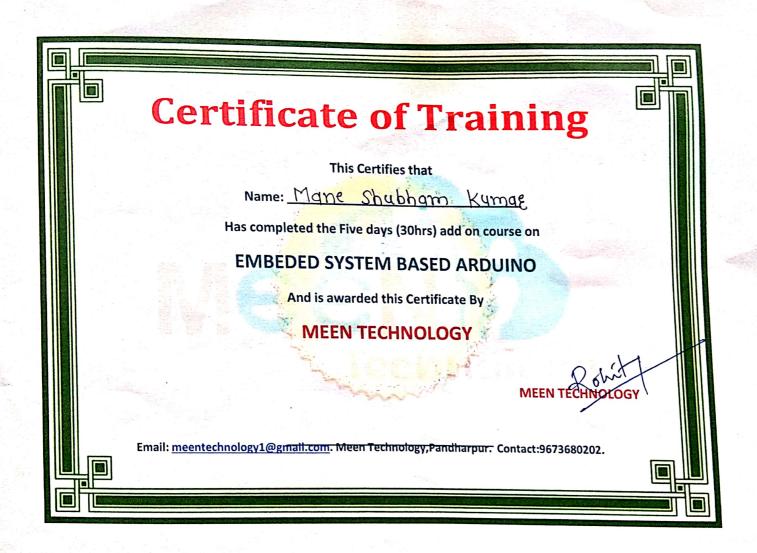

nterfacing concept
- Led Blinking logic and delay generation routine

#### Chapter 5

- Character LCD 16x2 interfacing logic and concept
- Introduction of LCD command and data signals
- LCD basedprogramming
- Practical project based on character LCD

### Chapter 8

- Introduction of ADC
- ADC interfacing
- ADC programming

### Chapter 9

Practical designing of a project based on above technology with Arduino

|   | Live Projects                           |
|---|-----------------------------------------|
|   | Embedded system with Arduino            |
| 1 | Traffic Light System                    |
| 2 | LDR based automatic street light system |
| 3 | Temperature control relay               |
| 4 | Gas leakage detector with alarm system  |
| 5 | Serial notice board                     |





## Fabtech College of Engineering & Research, Sangola Department of Electrical Engineering

|          | CLASS: TY(EE)                | 20/06/2     | 122        | 21/06/20           | 12                   | 22/06/2  | 1022     | 23/6     | 06/2022       |         | 24/06/  | 2022         | 1      |
|----------|------------------------------|-------------|------------|--------------------|----------------------|----------|----------|----------|---------------|---------|---------|--------------|--------|
| R.NO     | NAME OF STUDENT              | M           |            |                    |                      |          |          | M        | A             | -       | M       | A            |        |
| 1_       | Halake Suprit Vitthal        | 0-          | HARRY      | M