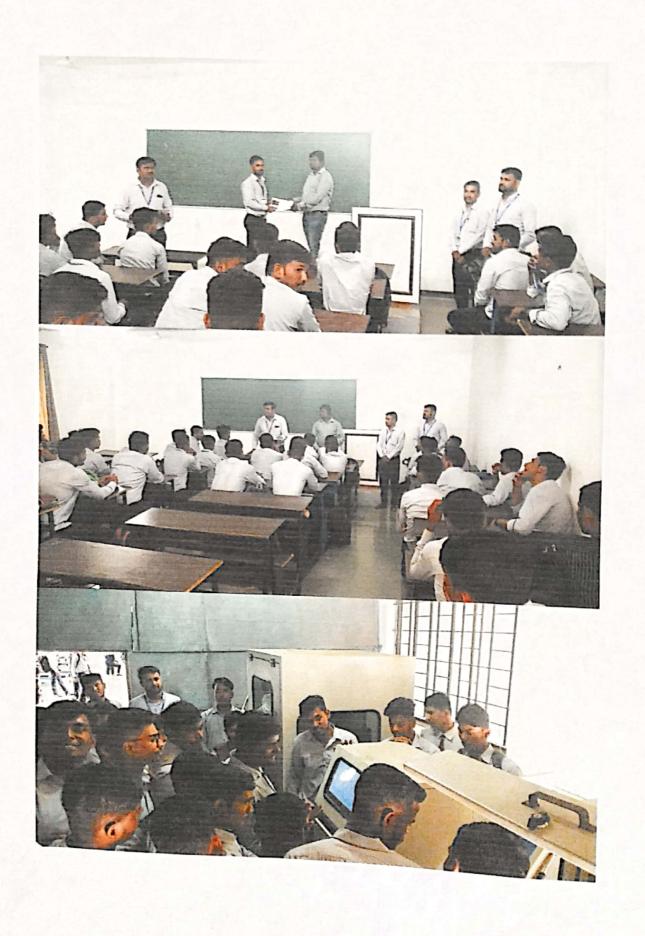

Subject: - Report of Value Added Program conducted on "CNC Programming" from 20/06/2022 to 24/06/2022

Respected sir,

With reference to above mentioned subject Value Added Program on "CNC Programming" from 20/06/2022 to 24/06/2022 for the S.Y. and T.Y.Mechanical Engingineering students.

The Course is conducted by Mr. Kulkarni Sandip S. Sir delivered live demonstration on CNC Programming as well as provided basic and helpful information regarding to the students. He also explained the various industry requirements in the sector of Design Engineering.

In this VAP 102 students has taken active participation and out of that students 98 are eligible to get certificates after assessment test.

As a coordinator of this event, I would like to thank Management, Principal, HOD, Teaching and Non-teaching staff and student volunteers for support and continuous encouragement during conduction of value added program.