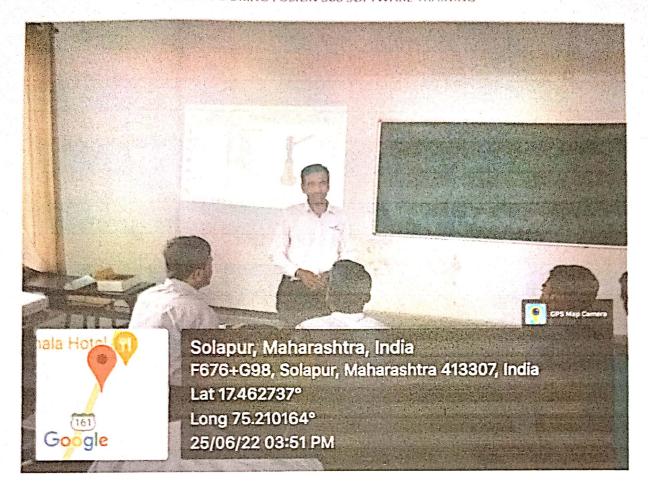

Subject: - Report of Value Added Program conducted on "CNC Programming" from 20/06/2022 to 24/06/2022

Respected sir,

With reference to above mentioned subject Value Added Program on "CNC Programming" from 20/06/2022 to 24/06/2022 for the S.Y. and T.Y.Mechanical Engingineering students.

The Course is conducted by Mr. Kulkarni Sandip S. Sir delivered live demonstration on CNC Programming as well as provided basic and helpful information regarding to the students. He also explained the various industry requirements in the sector of Design Engineering.