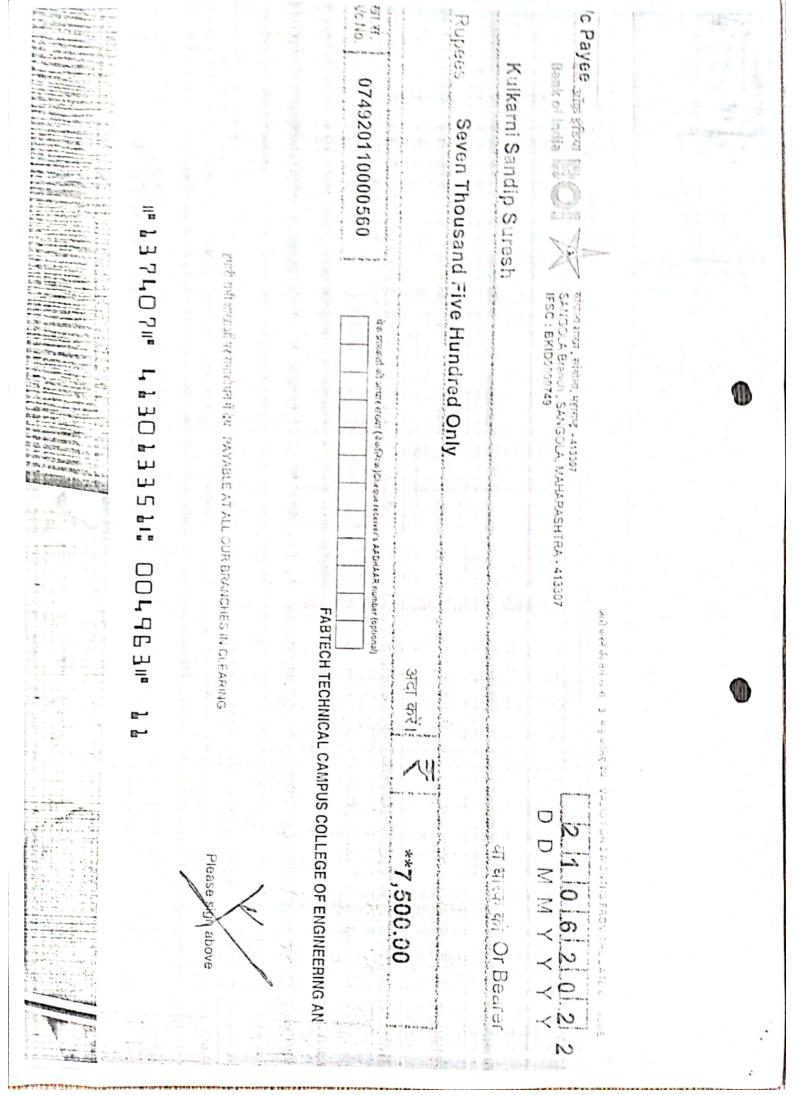

SUB- Permission for organizing certificate course on "CNC Programming".

Respected sir,

With respect to above subject we are organizing certificate course on "CNC Programming" on dated 20/06/2022 to 24/06/2022 for SY and TY students from our department. For this training expenses will be 7500rs. So please sanction this expense and give the permission to organize the program.

Thanks you,

In savour of kulkarni sandip smesh

Yours Faithfully

Head,

Mechanical) Engg. Department Fablern Technical Campus College of Engg & Research, Sangor

Jo Associal Sanction

Recommended to Sanction

Multiples