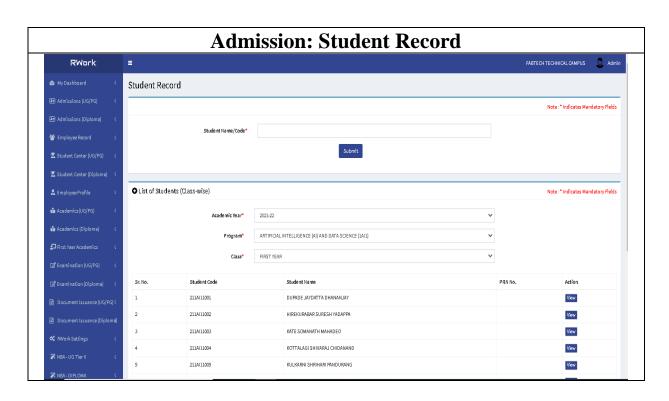

To.

The Campus Director,

Fabtech Technical Campus, Sangola.

Subject: - Regarding payment of R-sense technology private limited for AY 2021-22

Respected Sir.

With reference to above subject, in the academic year 2020-21, we purchased the software R-work from Rsense Technology Solutions private limited for NBA, NAAC and office management.