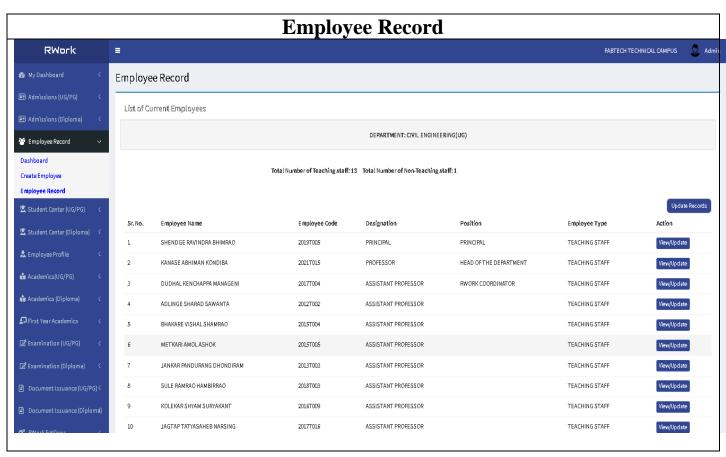

To.

The Campus Director,

Fabtech Technical Campus, Sangola.

Subject: - Regarding payment of R-sense technology private limited for AY 2021-22

Respected Sir.

With reference to above subject, in the academic year 2020-21, we purchased the software R-work from Rsense Technology Solutions private limited for NBA, NAAC and office management.