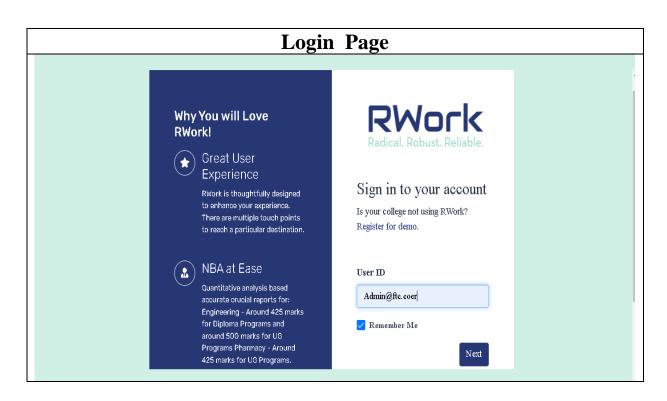

To.

The Campus Director,

Fabtech Technical Campus, Sangola.

Subject: - Regarding payment of R-sense technology private limited for AY 2021-22

Respected Sir.

With reference to above subject, in the academic year 2020-21, we purchased the software R-work from Rsense Technology Solutions private limited for NBA, NAAC and office management.