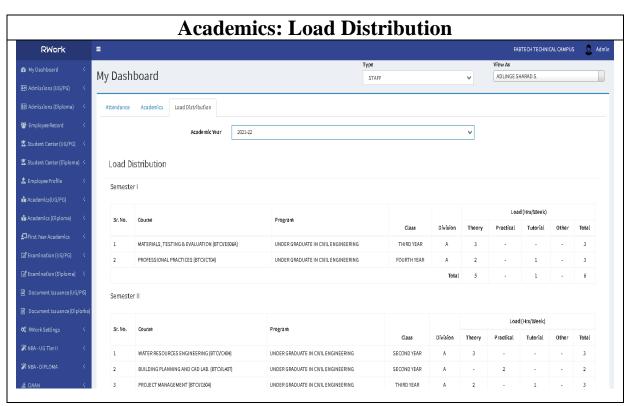

To.

The Campus Director,

Fabtech Technical Campus, Sangola.

Subject: - Regarding payment of R-sense technology private limited for AY 2021-22

Respected Sir.

With reference to above subject, in the academic year 2020-21, we purchased the software R-work from Rsense Technology Solutions private limited for NBA, NAAC and office management.