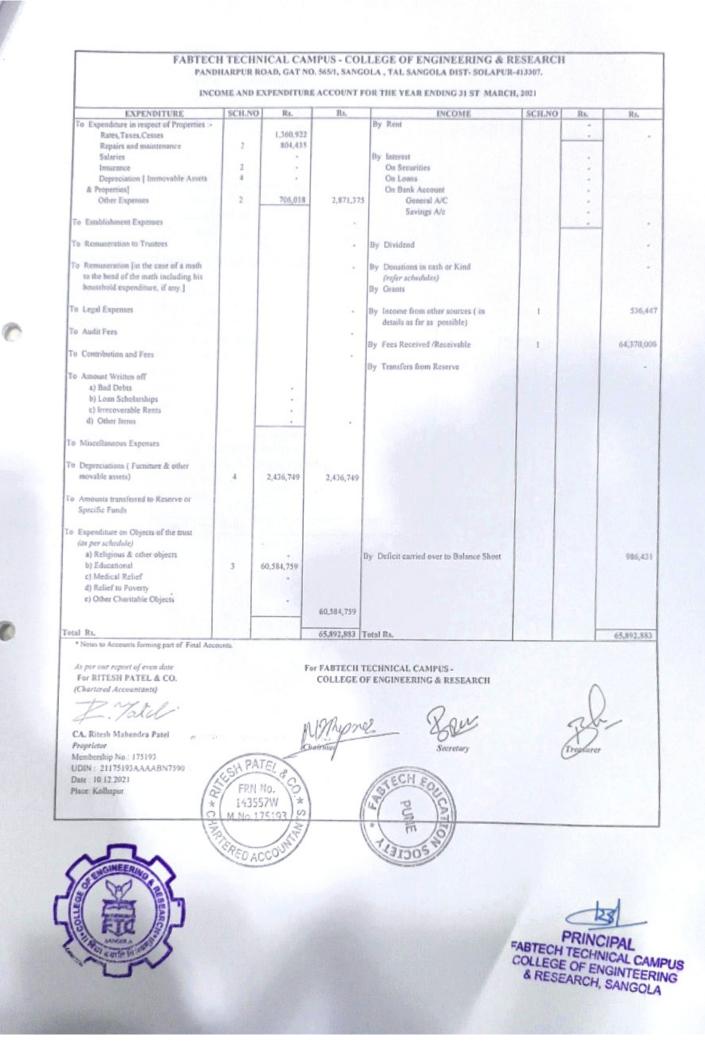

2

FABTECH TECHNICAL CAMPUS COLLEGE OF ENGINTEERING & RESEARCH, SANGOLA

| I.401,452<br>2,597,777<br>-<br>-<br>-<br>-<br>-<br>-<br>-<br>-<br>-<br>-<br>-<br>-<br>-<br>-<br>-<br>-<br>- | •                                     | INCOME<br>By Rent<br>By Interest<br>On Securities<br>On Loans<br>On Bank Account<br>General A/C<br>Savings A/c<br>By Dividend<br>By Donations in cash or Kind<br>(refer schedules)<br>By Grants<br>By Income from other sources ( in<br>details as far as possible)<br>By Fees Received /Receivable<br>By Transfers from Reserve | 1                                                                                                                             | -                                                                                                                                | 3,656,264                                                                                                                                       |
|-------------------------------------------------------------------------------------------------------------|---------------------------------------|----------------------------------------------------------------------------------------------------------------------------------------------------------------------------------------------------------------------------------------------------------------------------------------------------------------------------------|-------------------------------------------------------------------------------------------------------------------------------|----------------------------------------------------------------------------------------------------------------------------------|-------------------------------------------------------------------------------------------------------------------------------------------------|
| 2,597,777<br>-<br>-<br>-                                                                                    | •                                     | On Securities<br>On Loans<br>On Bank Account<br>General A/C<br>Savings A/c<br>By Dividend<br>By Donations in cash or Kind<br>(refer schedules)<br>By Grants<br>By Income from other sources ( in<br>details as far as possible)<br>By Fees Received /Receivable                                                                  |                                                                                                                               | -                                                                                                                                |                                                                                                                                                 |
| -                                                                                                           | •                                     | On Securities<br>On Loans<br>On Bank Account<br>General A/C<br>Savings A/c<br>By Dividend<br>By Donations in cash or Kind<br>(refer schedules)<br>By Grants<br>By Income from other sources ( in<br>details as far as possible)<br>By Fees Received /Receivable                                                                  |                                                                                                                               | -                                                                                                                                |                                                                                                                                                 |
|                                                                                                             | •                                     | On Securities<br>On Loans<br>On Bank Account<br>General A/C<br>Savings A/c<br>By Dividend<br>By Donations in cash or Kind<br>(refer schedules)<br>By Grants<br>By Income from other sources ( in<br>details as far as possible)<br>By Fees Received /Receivable                                                                  |                                                                                                                               | -                                                                                                                                |                                                                                                                                                 |
|                                                                                                             | •                                     | On Loans<br>On Bank Account<br>General A/C<br>Savings A/c<br>By Dividend<br>By Donations in cash or Kind<br>(refer schedules)<br>By Grants<br>By Income from other sources ( in<br>details as far as possible)<br>By Fees Received /Receivable                                                                                   |                                                                                                                               | -                                                                                                                                |                                                                                                                                                 |
| (464,331)<br>                                                                                               | •                                     | On Bank Account<br>General A/C<br>Savings A/c<br>By Dividend<br>By Donations in cash or Kind<br>(refer schedules)<br>By Grants<br>By Income from other sources ( in<br>details as far as possible)<br>By Fees Received /Receivable                                                                                               |                                                                                                                               | -                                                                                                                                |                                                                                                                                                 |
| (464,331)<br>                                                                                               | •                                     | <ul> <li>General A/C<br/>Savings A/c</li> <li>By Dividend</li> <li>By Donations in cash or Kind<br/>(refer schedules)</li> <li>By Grants</li> <li>By Income from other sources ( in<br/>details as far as possible)</li> <li>By Fees Received /Receivable</li> </ul>                                                             |                                                                                                                               | -                                                                                                                                |                                                                                                                                                 |
|                                                                                                             | •                                     | Savings A/c<br>By Dividend<br>By Donations in cash or Kind<br>(refer schedules)<br>By Grants<br>By Income from other sources ( in<br>details as far as possible)<br>By Fees Received /Receivable                                                                                                                                 |                                                                                                                               | -                                                                                                                                |                                                                                                                                                 |
|                                                                                                             | •                                     | <ul> <li>By Dividend</li> <li>By Donations in cash or Kind<br/>(refer schedules)</li> <li>By Grants</li> <li>By Income from other sources ( in<br/>details as far as possible)</li> <li>By Fees Received /Receivable</li> </ul>                                                                                                  |                                                                                                                               | -                                                                                                                                |                                                                                                                                                 |
| -                                                                                                           | •                                     | <ul> <li>By Donations in cash or Kind<br/>(refer schedules)</li> <li>By Grants</li> <li>By Income from other sources ( in<br/>details as far as possible)</li> <li>By Fees Received /Receivable</li> </ul>                                                                                                                       |                                                                                                                               |                                                                                                                                  |                                                                                                                                                 |
|                                                                                                             | -                                     | (refer schedules)<br>By Grants<br>By Income from other sources ( in<br>details as far as possible)<br>By Fees Received /Receivable                                                                                                                                                                                               |                                                                                                                               |                                                                                                                                  |                                                                                                                                                 |
|                                                                                                             | -                                     | (refer schedules)<br>By Grants<br>By Income from other sources ( in<br>details as far as possible)<br>By Fees Received /Receivable                                                                                                                                                                                               |                                                                                                                               |                                                                                                                                  |                                                                                                                                                 |
|                                                                                                             | -                                     | <ul> <li>By Grants</li> <li>By Income from other sources ( in details as far as possible)</li> <li>By Fees Received /Receivable</li> </ul>                                                                                                                                                                                       |                                                                                                                               |                                                                                                                                  |                                                                                                                                                 |
|                                                                                                             | -                                     | By Income from other sources ( in<br>details as far as possible)<br>By Fees Received /Receivable                                                                                                                                                                                                                                 |                                                                                                                               |                                                                                                                                  |                                                                                                                                                 |
|                                                                                                             | -                                     | details as far as possible)<br>By Fees Received /Receivable                                                                                                                                                                                                                                                                      |                                                                                                                               |                                                                                                                                  |                                                                                                                                                 |
|                                                                                                             | -                                     | details as far as possible)<br>By Fees Received /Receivable                                                                                                                                                                                                                                                                      | 1                                                                                                                             |                                                                                                                                  | 53,741,488                                                                                                                                      |
| -<br>-<br>-                                                                                                 | -                                     | By Fees Received /Receivable                                                                                                                                                                                                                                                                                                     | 1                                                                                                                             |                                                                                                                                  | 53,741,488                                                                                                                                      |
| -<br>-<br>-                                                                                                 | -                                     |                                                                                                                                                                                                                                                                                                                                  | 1                                                                                                                             |                                                                                                                                  | 53,741,488                                                                                                                                      |
|                                                                                                             | -                                     | By Transfers from Reserve                                                                                                                                                                                                                                                                                                        |                                                                                                                               |                                                                                                                                  |                                                                                                                                                 |
|                                                                                                             | -                                     | By Transfers from Reserve                                                                                                                                                                                                                                                                                                        |                                                                                                                               |                                                                                                                                  |                                                                                                                                                 |
| -                                                                                                           | -                                     |                                                                                                                                                                                                                                                                                                                                  | 1                                                                                                                             |                                                                                                                                  | -                                                                                                                                               |
| -                                                                                                           | -                                     |                                                                                                                                                                                                                                                                                                                                  | 1                                                                                                                             |                                                                                                                                  |                                                                                                                                                 |
|                                                                                                             | -                                     | 1                                                                                                                                                                                                                                                                                                                                |                                                                                                                               |                                                                                                                                  |                                                                                                                                                 |
|                                                                                                             | ·                                     |                                                                                                                                                                                                                                                                                                                                  |                                                                                                                               |                                                                                                                                  |                                                                                                                                                 |
|                                                                                                             |                                       |                                                                                                                                                                                                                                                                                                                                  |                                                                                                                               |                                                                                                                                  |                                                                                                                                                 |
| 1 1                                                                                                         | 1                                     |                                                                                                                                                                                                                                                                                                                                  |                                                                                                                               |                                                                                                                                  |                                                                                                                                                 |
|                                                                                                             |                                       |                                                                                                                                                                                                                                                                                                                                  |                                                                                                                               |                                                                                                                                  |                                                                                                                                                 |
| 3,882,195                                                                                                   | 3,882,195                             |                                                                                                                                                                                                                                                                                                                                  |                                                                                                                               |                                                                                                                                  |                                                                                                                                                 |
|                                                                                                             |                                       |                                                                                                                                                                                                                                                                                                                                  |                                                                                                                               |                                                                                                                                  |                                                                                                                                                 |
|                                                                                                             | '                                     |                                                                                                                                                                                                                                                                                                                                  |                                                                                                                               |                                                                                                                                  |                                                                                                                                                 |
| 1 1                                                                                                         | '                                     |                                                                                                                                                                                                                                                                                                                                  |                                                                                                                               |                                                                                                                                  |                                                                                                                                                 |
| 1                                                                                                           | '                                     | 1                                                                                                                                                                                                                                                                                                                                |                                                                                                                               | 1                                                                                                                                |                                                                                                                                                 |
| 1 1                                                                                                         | ,                                     |                                                                                                                                                                                                                                                                                                                                  | 1                                                                                                                             | 1                                                                                                                                |                                                                                                                                                 |
| 1 .                                                                                                         | ,                                     | By Deficit carried over to Balance Sheet                                                                                                                                                                                                                                                                                         |                                                                                                                               | 1                                                                                                                                | 27,698,597                                                                                                                                      |
| 77,679,256                                                                                                  | '                                     | By Denon carried over to Database caree                                                                                                                                                                                                                                                                                          |                                                                                                                               |                                                                                                                                  | 21,070,071                                                                                                                                      |
| -                                                                                                           | 1                                     |                                                                                                                                                                                                                                                                                                                                  |                                                                                                                               |                                                                                                                                  |                                                                                                                                                 |
|                                                                                                             | · · · · · · · · · · · · · · · · · · · | 1                                                                                                                                                                                                                                                                                                                                |                                                                                                                               |                                                                                                                                  |                                                                                                                                                 |
|                                                                                                             | '                                     | 1                                                                                                                                                                                                                                                                                                                                |                                                                                                                               |                                                                                                                                  |                                                                                                                                                 |
|                                                                                                             | 77,679,256                            | 1                                                                                                                                                                                                                                                                                                                                |                                                                                                                               |                                                                                                                                  |                                                                                                                                                 |
|                                                                                                             | 35 006 3 (0                           | 1                                                                                                                                                                                                                                                                                                                                |                                                                                                                               | F                                                                                                                                |                                                                                                                                                 |
|                                                                                                             | 85,096,342                            | Total Rs.                                                                                                                                                                                                                                                                                                                        |                                                                                                                               | L                                                                                                                                | 85,095,349                                                                                                                                      |
|                                                                                                             | -                                     | - 77,679,256<br>- 77,679,256<br>- 85,096,349<br>For FABTECH<br>COLLEGE                                                                                                                                                                                                                                                           | - 77,679,256<br>- 77,679,256<br>- 85,096,349 Total Rs.<br>For FABTECH TECHNICAL CAMPUS -<br>COLLEGE OF ENGINEERING & RESEARCH | 77,679,256<br>-<br>-<br>-<br>77,679,256<br>-<br>-<br>77,679,256<br>-<br>-<br>-<br>-<br>-<br>-<br>-<br>-<br>-<br>-<br>-<br>-<br>- | 77,679,256       -       -       77,679,256       85,096,349       Total Rs.   For FABTECH TECHNICAL CAMPUS - COLLEGE OF ENGINEERING & RESEARCH |