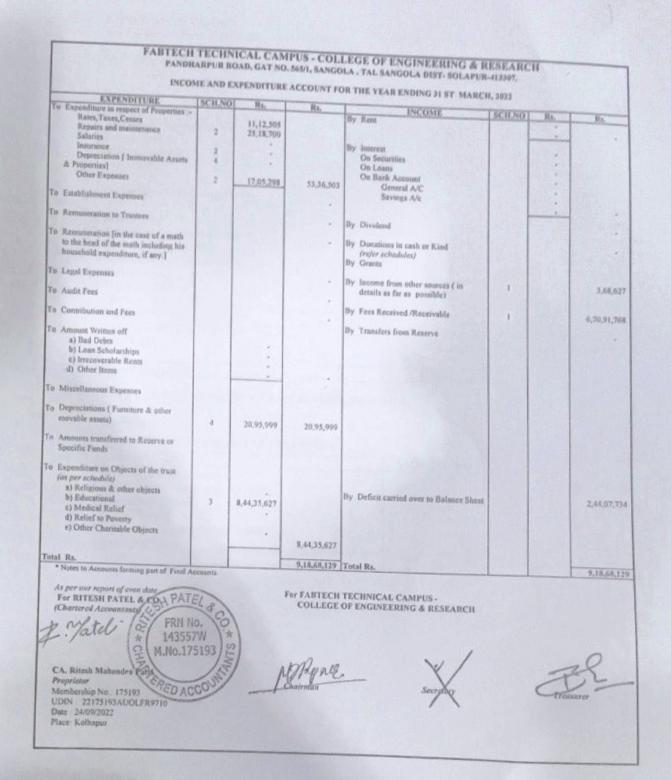

2

FABTECH TECHNICAL CAMPUS COLLEGE OF ENGINTEERING & RESEARCH, SANGOLA

| I.401,452<br>2,597,777<br>-<br>-<br>-<br>-<br>-<br>-<br>-<br>-<br>-<br>-<br>-<br>-<br>-<br>-<br>-<br>-<br>- | •                                     | INCOME<br>By Rent<br>By Interest<br>On Securities<br>On Loans<br>On Bank Account<br>General A/C<br>Savings A/c<br>By Dividend<br>By Donations in cash or Kind<br>(refer schedules)<br>By Grants<br>By Income from other sources ( in<br>details as far as possible)<br>By Fees Received /Receivable<br>By Transfers from Reserve | 1                                                                                                                             | -                                                                                                                                | 3,656,264                                                                                                                                       |
|-------------------------------------------------------------------------------------------------------------|---------------------------------------|----------------------------------------------------------------------------------------------------------------------------------------------------------------------------------------------------------------------------------------------------------------------------------------------------------------------------------|-------------------------------------------------------------------------------------------------------------------------------|----------------------------------------------------------------------------------------------------------------------------------|-------------------------------------------------------------------------------------------------------------------------------------------------|
| 2,597,777<br>-<br>-<br>-                                                                                    | •                                     | On Securities<br>On Loans<br>On Bank Account<br>General A/C<br>Savings A/c<br>By Dividend<br>By Donations in cash or Kind<br>(refer schedules)<br>By Grants<br>By Income from other sources ( in<br>details as far as possible)<br>By Fees Received /Receivable                                                                  |                                                                                                                               | -                                                                                                                                |                                                                                                                                                 |
| -                                                                                                           | •                                     | On Securities<br>On Loans<br>On Bank Account<br>General A/C<br>Savings A/c<br>By Dividend<br>By Donations in cash or Kind<br>(refer schedules)<br>By Grants<br>By Income from other sources ( in<br>details as far as possible)<br>By Fees Received /Receivable                                                                  |                                                                                                                               | -                                                                                                                                |                                                                                                                                                 |
|                                                                                                             | •                                     | On Securities<br>On Loans<br>On Bank Account<br>General A/C<br>Savings A/c<br>By Dividend<br>By Donations in cash or Kind<br>(refer schedules)<br>By Grants<br>By Income from other sources ( in<br>details as far as possible)<br>By Fees Received /Receivable                                                                  |                                                                                                                               | -                                                                                                                                |                                                                                                                                                 |
|                                                                                                             | •                                     | On Loans<br>On Bank Account<br>General A/C<br>Savings A/c<br>By Dividend<br>By Donations in cash or Kind<br>(refer schedules)<br>By Grants<br>By Income from other sources ( in<br>details as far as possible)<br>By Fees Received /Receivable                                                                                   |                                                                                                                               | -                                                                                                                                |                                                                                                                                                 |
| (464,331)<br>                                                                                               | •                                     | On Bank Account<br>General A/C<br>Savings A/c<br>By Dividend<br>By Donations in cash or Kind<br>(refer schedules)<br>By Grants<br>By Income from other sources ( in<br>details as far as possible)<br>By Fees Received /Receivable                                                                                               |                                                                                                                               | -                                                                                                                                |                                                                                                                                                 |
| (464,331)<br>                                                                                               | •                                     | <ul> <li>General A/C<br/>Savings A/c</li> <li>By Dividend</li> <li>By Donations in cash or Kind<br/>(refer schedules)</li> <li>By Grants</li> <li>By Income from other sources ( in<br/>details as far as possible)</li> <li>By Fees Received /Receivable</li> </ul>                                                             |                                                                                                                               | -                                                                                                                                |                                                                                                                                                 |
|                                                                                                             | •                                     | Savings A/c<br>By Dividend<br>By Donations in cash or Kind<br>(refer schedules)<br>By Grants<br>By Income from other sources ( in<br>details as far as possible)<br>By Fees Received /Receivable                                                                                                                                 |                                                                                                                               | -                                                                                                                                |                                                                                                                                                 |
|                                                                                                             | •                                     | <ul> <li>By Dividend</li> <li>By Donations in cash or Kind<br/>(refer schedules)</li> <li>By Grants</li> <li>By Income from other sources ( in<br/>details as far as possible)</li> <li>By Fees Received /Receivable</li> </ul>                                                                                                  |                                                                                                                               | -                                                                                                                                |                                                                                                                                                 |
| -                                                                                                           | •                                     | <ul> <li>By Donations in cash or Kind<br/>(refer schedules)</li> <li>By Grants</li> <li>By Income from other sources ( in<br/>details as far as possible)</li> <li>By Fees Received /Receivable</li> </ul>                                                                                                                       |                                                                                                                               |                                                                                                                                  |                                                                                                                                                 |
|                                                                                                             | -                                     | (refer schedules)<br>By Grants<br>By Income from other sources ( in<br>details as far as possible)<br>By Fees Received /Receivable                                                                                                                                                                                               |                                                                                                                               |                                                                                                                                  |                                                                                                                                                 |
|                                                                                                             | -                                     | (refer schedules)<br>By Grants<br>By Income from other sources ( in<br>details as far as possible)<br>By Fees Received /Receivable                                                                                                                                                                                               |                                                                                                                               |                                                                                                                                  |                                                                                                                                                 |
|                                                                                                             | -                                     | <ul> <li>By Grants</li> <li>By Income from other sources ( in details as far as possible)</li> <li>By Fees Received /Receivable</li> </ul>                                                                                                                                                                                       |                                                                                                                               |                                                                                                                                  |                                                                                                                                                 |
|                                                                                                             | -                                     | By Income from other sources ( in<br>details as far as possible)<br>By Fees Received /Receivable                                                                                                                                                                                                                                 |                                                                                                                               |                                                                                                                                  |                                                                                                                                                 |
|                                                                                                             | -                                     | details as far as possible)<br>By Fees Received /Receivable                                                                                                                                                                                                                                                                      |                                                                                                                               |                                                                                                                                  |                                                                                                                                                 |
|                                                                                                             | -                                     | details as far as possible)<br>By Fees Received /Receivable                                                                                                                                                                                                                                                                      | 1                                                                                                                             |                                                                                                                                  | 53,741,488                                                                                                                                      |
| -<br>-<br>-                                                                                                 | -                                     | By Fees Received /Receivable                                                                                                                                                                                                                                                                                                     | 1                                                                                                                             |                                                                                                                                  | 53,741,488                                                                                                                                      |
| -<br>-<br>-                                                                                                 | -                                     |                                                                                                                                                                                                                                                                                                                                  | 1                                                                                                                             |                                                                                                                                  | 53,741,488                                                                                                                                      |
|                                                                                                             | -                                     | By Transfers from Reserve                                                                                                                                                                                                                                                                                                        |                                                                                                                               |                                                                                                                                  |                                                                                                                                                 |
|                                                                                                             | -                                     | By Transfers from Reserve                                                                                                                                                                                                                                                                                                        |                                                                                                                               |                                                                                                                                  |                                                                                                                                                 |
| -                                                                                                           | -                                     |                                                                                                                                                                                                                                                                                                                                  | 1                                                                                                                             |                                                                                                                                  | -                                                                                                                                               |
| -                                                                                                           | -                                     |                                                                                                                                                                                                                                                                                                                                  | 1                                                                                                                             |                                                                                                                                  |                                                                                                                                                 |
|                                                                                                             | -                                     | 1                                                                                                                                                                                                                                                                                                                                |                                                                                                                               |                                                                                                                                  |                                                                                                                                                 |
|                                                                                                             | ·                                     |                                                                                                                                                                                                                                                                                                                                  |                                                                                                                               |                                                                                                                                  |                                                                                                                                                 |
|                                                                                                             |                                       |                                                                                                                                                                                                                                                                                                                                  |                                                                                                                               |                                                                                                                                  |                                                                                                                                                 |
| 1 1                                                                                                         | 1                                     |                                                                                                                                                                                                                                                                                                                                  |                                                                                                                               |                                                                                                                                  |                                                                                                                                                 |
|                                                                                                             |                                       |                                                                                                                                                                                                                                                                                                                                  |                                                                                                                               |                                                                                                                                  |                                                                                                                                                 |
| 3,882,195                                                                                                   | 3,882,195                             |                                                                                                                                                                                                                                                                                                                                  |                                                                                                                               |                                                                                                                                  |                                                                                                                                                 |
|                                                                                                             |                                       |                                                                                                                                                                                                                                                                                                                                  |                                                                                                                               |                                                                                                                                  |                                                                                                                                                 |
|                                                                                                             | '                                     |                                                                                                                                                                                                                                                                                                                                  |                                                                                                                               |                                                                                                                                  |                                                                                                                                                 |
| 1 1                                                                                                         | '                                     |                                                                                                                                                                                                                                                                                                                                  |                                                                                                                               |                                                                                                                                  |                                                                                                                                                 |
| 1                                                                                                           | '                                     | 1                                                                                                                                                                                                                                                                                                                                |                                                                                                                               | 1                                                                                                                                |                                                                                                                                                 |
| 1 1                                                                                                         | ,                                     |                                                                                                                                                                                                                                                                                                                                  | 1                                                                                                                             | 1                                                                                                                                |                                                                                                                                                 |
| 1 .                                                                                                         | ,                                     | By Deficit carried over to Balance Sheet                                                                                                                                                                                                                                                                                         |                                                                                                                               | 1                                                                                                                                | 27,698,597                                                                                                                                      |
| 77,679,256                                                                                                  | '                                     | By Denon carried over to Database caree                                                                                                                                                                                                                                                                                          |                                                                                                                               |                                                                                                                                  | 21,070,071                                                                                                                                      |
| -                                                                                                           | 1                                     |                                                                                                                                                                                                                                                                                                                                  |                                                                                                                               |                                                                                                                                  |                                                                                                                                                 |
|                                                                                                             | · · · · · · · · · · · · · · · · · · · | 1                                                                                                                                                                                                                                                                                                                                |                                                                                                                               |                                                                                                                                  |                                                                                                                                                 |
|                                                                                                             | '                                     | 1                                                                                                                                                                                                                                                                                                                                |                                                                                                                               |                                                                                                                                  |                                                                                                                                                 |
|                                                                                                             | 77,679,256                            | 1                                                                                                                                                                                                                                                                                                                                |                                                                                                                               |                                                                                                                                  |                                                                                                                                                 |
|                                                                                                             | 35 006 3 (0                           | 1                                                                                                                                                                                                                                                                                                                                |                                                                                                                               | F                                                                                                                                |                                                                                                                                                 |
|                                                                                                             | 85,096,342                            | Total Rs.                                                                                                                                                                                                                                                                                                                        |                                                                                                                               | L                                                                                                                                | 85,095,349                                                                                                                                      |
|                                                                                                             | -                                     | - 77,679,256<br>- 77,679,256<br>- 85,096,349<br>For FABTECH<br>COLLEGE                                                                                                                                                                                                                                                           | - 77,679,256<br>- 77,679,256<br>- 85,096,349 Total Rs.<br>For FABTECH TECHNICAL CAMPUS -<br>COLLEGE OF ENGINEERING & RESEARCH | 77,679,256<br>-<br>-<br>-<br>77,679,256<br>-<br>-<br>77,679,256<br>-<br>-<br>-<br>-<br>-<br>-<br>-<br>-<br>-<br>-<br>-<br>-<br>- | 77,679,256       -       -       77,679,256       85,096,349       Total Rs.   For FABTECH TECHNICAL CAMPUS - COLLEGE OF ENGINEERING & RESEARCH |