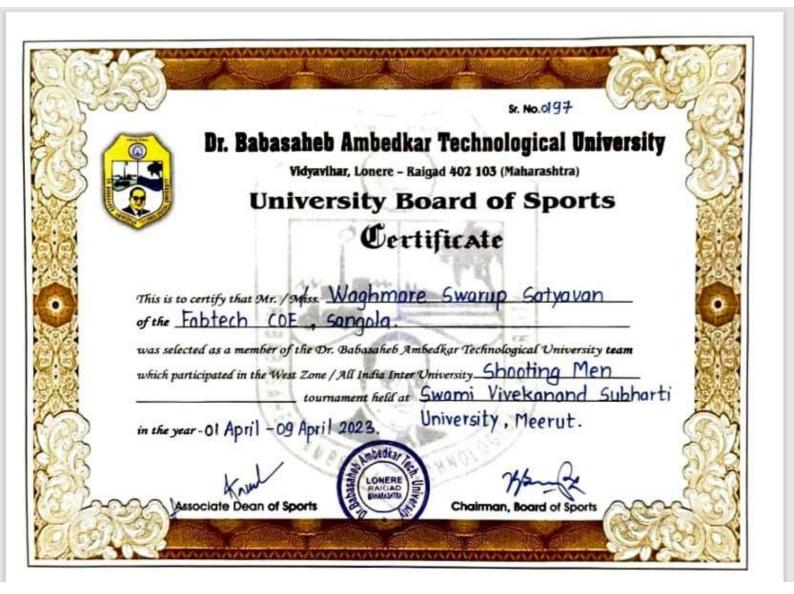

## **Response: -**

1. List of students and certificates are attached. (Appendix-I)

Appendix-I

| Image: Second |   |
|--------------------------------------------------------------------------------------------------------------------------------------------------------------------------------------------------------------------------------------------------------------------------------------------------------------------------------------------------------------------------------------------------------------------------------------------------------------------------------------------------------------------------------------------------------------------------------------------------------------------------------------------------------------------------------------------------------------------------------------------------------------------------------------------------------------------------------------------------------------------------------------------------------------------------------------------------------------------------------------------------------------------------------------------------------------------------------------------------------------------------------------------------------------------------------------------------------------------------------------------------------------------------------------------------------------------------------------------------------------------------------------------------------------------------------------------------------------------------------------------------------------------------------------------------------------------------------------------------------------------------------------------------------------------------------------------------------------------------------------------------------------------------------------------------------------------------------------------------------------------------------------------------------------------------------------------------------------------------------------------------------------------------------------------------------------------------------------------------------|---|
| KHELO INDIA WOMEN'S WUSHU LEAGUE (SUB JUNIOR, JUNIOR & SENIOR)   WEST ZONE<br>THAKUR VISHWNATH SAHDEO, INDOOR STADIUM, MEGA SPORTS COMPLEX HOTWAR RANCHI<br>17 <sup>TH</sup> - 20 <sup>TH</sup> NOVEMBER, 2022                                                                                                                                                                                                                                                                                                                                                                                                                                                                                                                                                                                                                                                                                                                                                                                                                                                                                                                                                                                                                                                                                                                                                                                                                                                                                                                                                                                                                                                                                                                                                                                                                                                                                                                                                                                                                                                                                         |   |
| Certificate of Participation/Merit KTD NO- W5 AR002 F02                                                                                                                                                                                                                                                                                                                                                                                                                                                                                                                                                                                                                                                                                                                                                                                                                                                                                                                                                                                                                                                                                                                                                                                                                                                                                                                                                                                                                                                                                                                                                                                                                                                                                                                                                                                                                                                                                                                                                                                                                                                | 1 |
| This is to certify that Ms. JYOTJ BUGAD D/O ASHRUDA                                                                                                                                                                                                                                                                                                                                                                                                                                                                                                                                                                                                                                                                                                                                                                                                                                                                                                                                                                                                                                                                                                                                                                                                                                                                                                                                                                                                                                                                                                                                                                                                                                                                                                                                                                                                                                                                                                                                                                                                                                                    |   |
| Born on <u>28 - 10 - 2002</u> represented WEST ZONE MAHARASHTRA Zone/State has                                                                                                                                                                                                                                                                                                                                                                                                                                                                                                                                                                                                                                                                                                                                                                                                                                                                                                                                                                                                                                                                                                                                                                                                                                                                                                                                                                                                                                                                                                                                                                                                                                                                                                                                                                                                                                                                                                                                                                                                                         |   |
| Secured Position in Taolu/SandaSANDA                                                                                                                                                                                                                                                                                                                                                                                                                                                                                                                                                                                                                                                                                                                                                                                                                                                                                                                                                                                                                                                                                                                                                                                                                                                                                                                                                                                                                                                                                                                                                                                                                                                                                                                                                                                                                                                                                                                                                                                                                                                                   |   |
| Event/Weight Category                                                                                                                                                                                                                                                                                                                                                                                                                                                                                                                                                                                                                                                                                                                                                                                                                                                                                                                                                                                                                                                                                                                                                                                                                                                                                                                                                                                                                                                                                                                                                                                                                                                                                                                                                                                                                                                                                                                                                                                                                                                                                  |   |
| Bhupender Singh Bajwa<br>President Wushu Association of India<br>Bresident Wushu Association of India                                                                                                                                                                                                                                                                                                                                                                                                                                                                                                                                                                                                                                                                                                                                                                                                                                                                                                                                                                                                                                                                                                                                                                                                                                                                                                                                                                                                                                                                                                                                                                                                                                                                                                                                                                                                                                                                                                                                                                                                  |   |