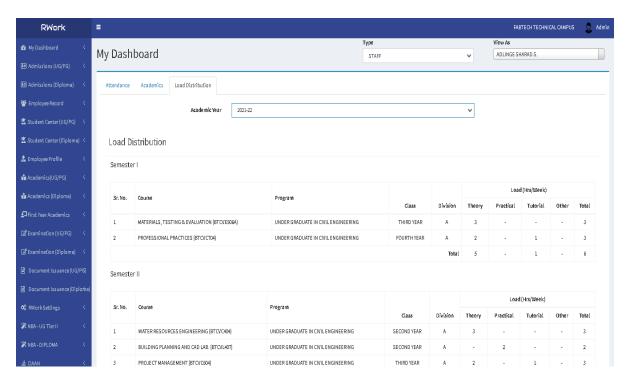

## Response: -

- 1. Audit Statements having mention of ERP expenditure Attached. (Appendix-I)
- 2. Bills of Software are attached. (Appendix-II)
- 3. Screenshots of software are attached. (Appendix-III)