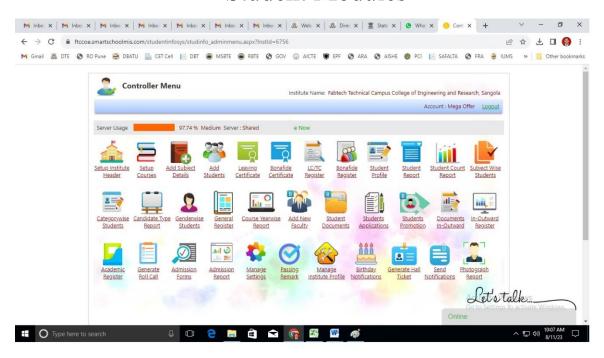

## Response: -

- 1. Audit Statements having mention of ERP expenditure Attached. (Appendix-I)
- 2. Bills of Software are attached. (Appendix-II)
- 3. Screenshots of software are attached. (Appendix-III)