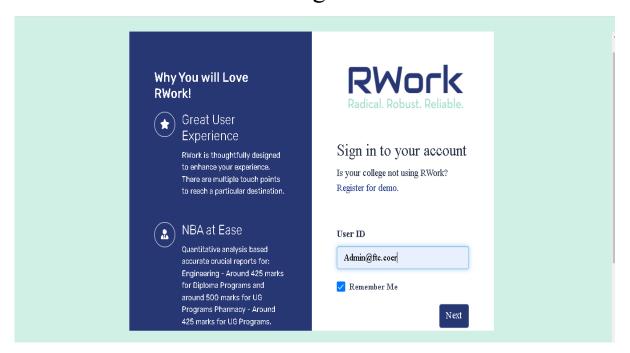

## Response: -

- 1. Audit Statements having mention of ERP expenditure Attached. (Appendix-I)
- 2. Bills of Software are attached. (Appendix-II)
- 3. Screenshots of software are attached. (Appendix-III)