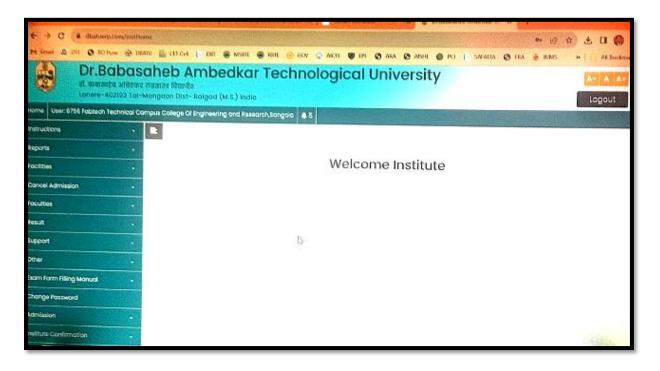

## Response: -

- 1. Audit Statements having mention of ERP expenditure Attached. (Appendix-I)
- 2. Bills of Software are attached. (Appendix-II)
- 3. Screenshots of software are attached. (Appendix-III)