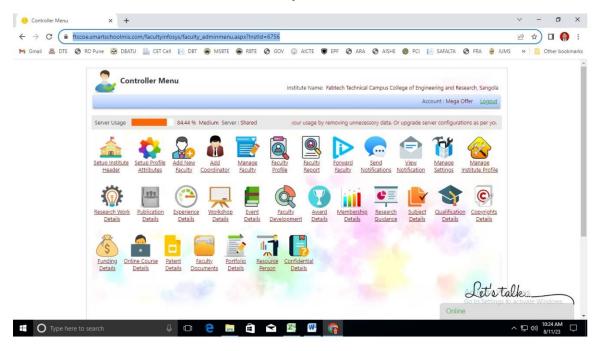

## Response: -

- 1. Audit Statements having mention of ERP expenditure Attached. (Appendix-I)
- 2. Bills of Software are attached. (Appendix-II)
- 3. Screenshots of software are attached. (Appendix-III)