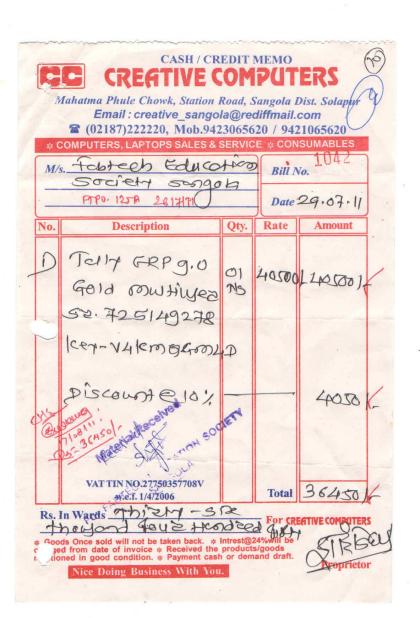

## Response: -

- 1. Audit Statements having mention of ERP expenditure Attached. (Appendix-I)
- 2. Bills of Software are attached. (Appendix-II)
- 3. Screenshots of software are attached. (Appendix-III)