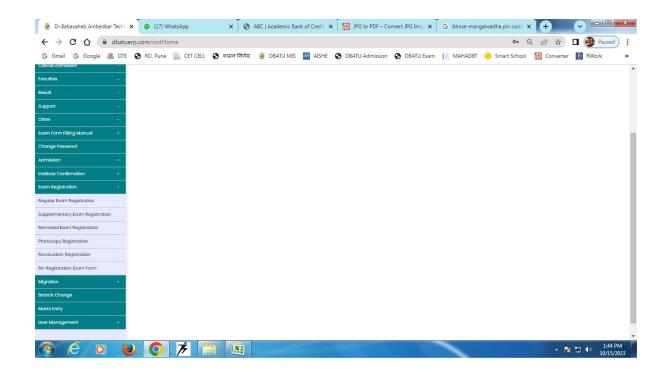

## Response: -

- 1. Audit Statements having mention of ERP expenditure Attached. (Appendix-I)
- 2. Bills of Software are attached. (Appendix-II)
- 3. Screenshots of software are attached. (Appendix-III)