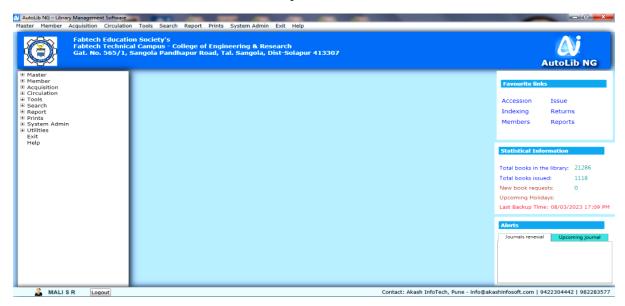

## Response: -

- 1. Audit Statements having mention of ERP expenditure Attached. (Appendix-I)
- 2. Bills of Software are attached. (Appendix-II)
- 3. Screenshots of software are attached. (Appendix-III)