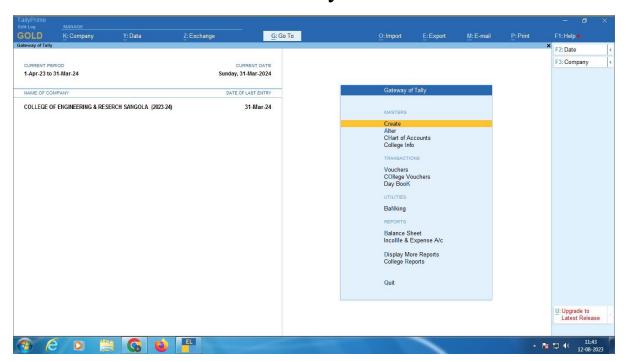

## Response: -

- 1. Audit Statements having mention of ERP expenditure Attached. (Appendix-I)
- 2. Bills of Software are attached. (Appendix-II)
- 3. Screenshots of software are attached. (Appendix-III)